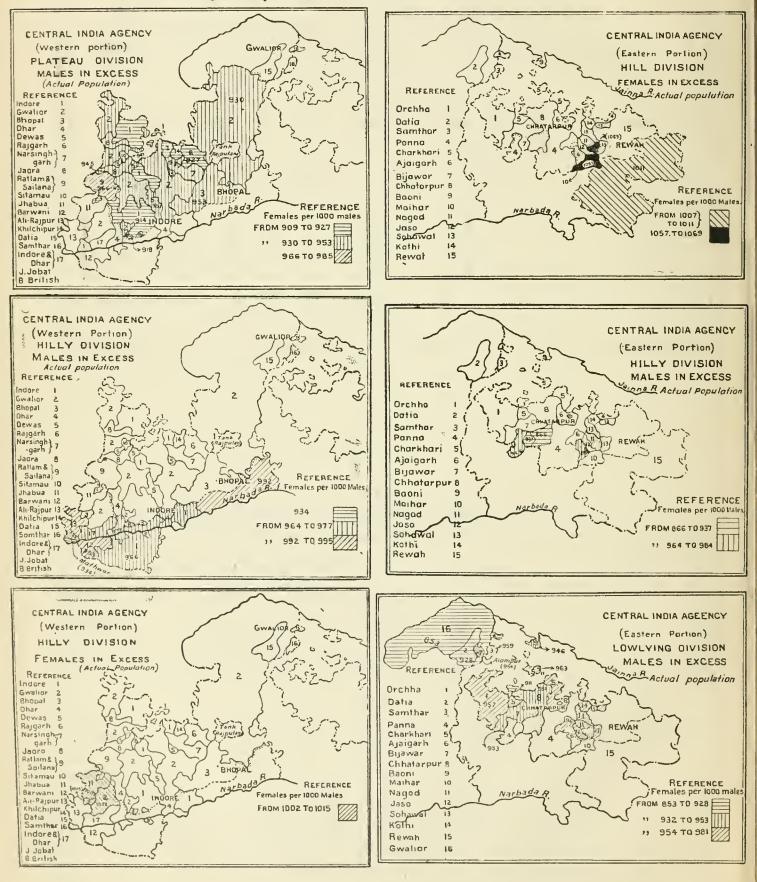

It should be remarked that the taking of the Census up to the submission of the Provisional Totals was carried out in the Gwalior State by Mr. J. W. D. Johnstone, C.I.E., who received instructions from the Census Commissioner direct. I am much indebted to him for the assistance he rendered me.